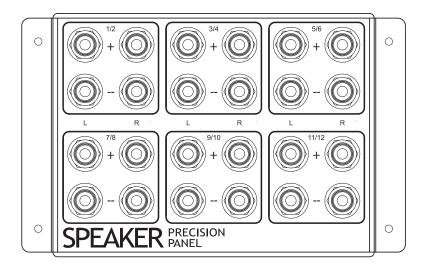

#### **Features**

- 1/2 Frame Speaker Precision Panel
- Six Gold-Plated Five-Way Binding Posts
- Connect Up To Six Pairs of Speakers
- Fits in PF2 Precision Panel Frame (required for installation)

## Introduction

The PSP6 Speaker Precision Panel provides a clean and easy way to connect in-wall wire runs from up to six pairs of speakers (twelve speakers total) to a system's amplifier(s).

The PSP6 features six pairs of gold-plated binding posts that accommodate up to 12 AWG speaker wire, banana plugs, pins, and spade lugs on both front and rear of the panel.